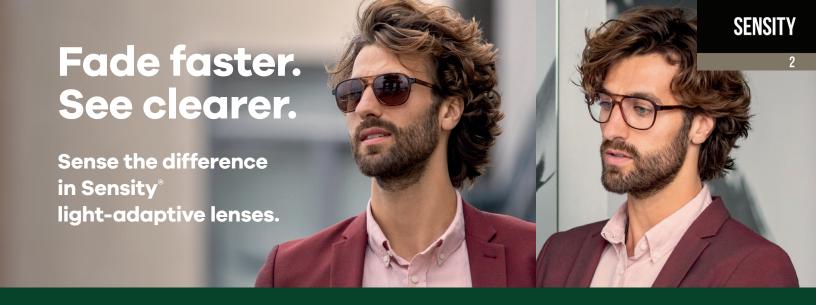

Introducing Sensity® 2

Light-adaptive lenses – almost twice as fast in fade back time, compared to first generation Sensity.

## Sense the difference

- Fade back speed improved compared to first generation Sensity
- Improved lens performance. Faster response no matter the climate or season
- Stabilight Technology: consistent performance and UV protection in a variety of climate and light conditions
- Precision Technology: microscopically accurate spin-coating process for superior adhesion