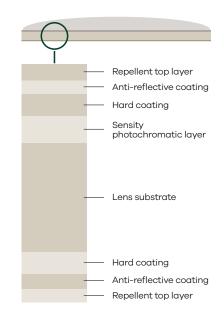

## **Features**

- Extremely clear indoors
- Intense, natural color options
- Excellent glare reduction
- 100% UV protection
- Darkens to an attractive, Category-3 sun lens tint